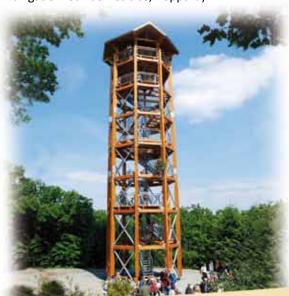

Breathtaking views of the Rhine Valley and the Hunsrück, Eifel, Taunus and Westerwald peaks can be enjoyed during a hike along the Fünfseenblick (view of five lakes) Dream Loop, whose main attraction is the newly constructed lookout tower of the same name, rising to a height of 27.4 metres. A unique UNESCO World Heritage site, the Upper Middle Rhine Valley and beyond are unique in terms of the course of the river from the source to the mouth, the Dream Loop creating the illusion of a lakeland with forts, settlements and vineyards; in short, a unique cultural and natural landscape. The Dream Loop continues through the splendid Bad Salzig Spa Park with its wonderful Leonora Springs, the source of the only mineral spa in the Middle Rhine. Refresh yourself by courtesy of the invigorating springs of the Bad Salzig Spa Park. Certified by the German Hiking Institute, the Fünfseenblick Dream Loop achieved 78 adventure points.