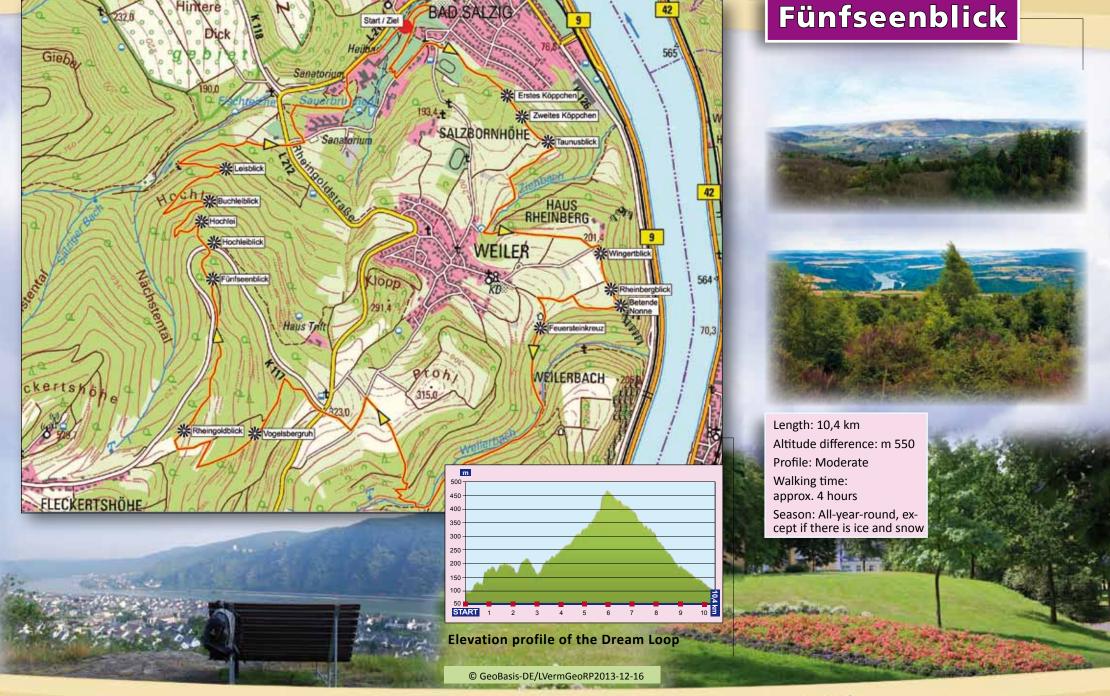

Breathtaking views of the Rhine Valley and the Hunsrück, Eifel, Taunus and Westerwald peaks can be enjoyed during a hike along the Fünfseenblick (view of five lakes) Dream Loop, whose main attraction is the newly constructed lookout tower of the same name, rising to a height of 27.4 metres. A unique UNESCO World Heritage site, the Upper Middle Rhine Valley and beyond are unique in terms of the course of the river from the source to the mouth, the Dream Loop creating the illusion of a lakeland with forts, settlements and vineyards; in short, a unique cultural and natural landscape. The Dream Loop continues through the splendid Bad Salzig Spa Park with its wonderful Leonora Springs, the source of the only mineral spa in the Middle Rhine. Refresh yourself by courtesy of the invigorating springs of the Bad Salzig Spa Park. Certified by the German Hiking Institute, the Fünfseenblick Dream Loop achieved 78 adventure points.