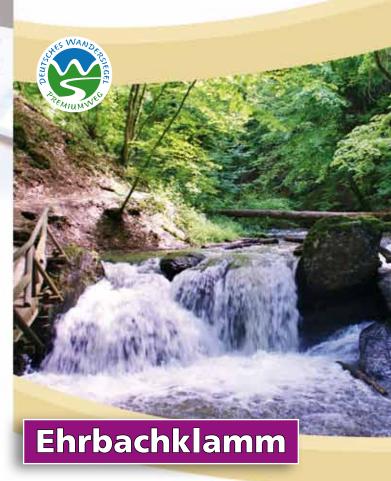

Betwixt Mosel and Rhine, forts, castles and wine, you'll find the Ehrbachklamm Dream Loop – in a setting to delight the senses.

At 8.5km long, and with a cumulative elevation gain of 590 metres, the Ehrbachklamm Dream Loop offers an extraordinary number of experiences within a relatively short distance. There are some impressive lookouts, and plenty of seats along the way, so you can rest and enjoy the scenery at your leisure. Water rushing and cascading through the Ehrbachklamm like nowhere else, the medieval slate quarry at Ehrbach, the water wheel at the Daubisberger Mill, and Schöneck Castle all line the trail.

The best way to experience the beauty of the Ehrbach-klamm, and the rippling stream with its waterfalls, is to follow the Dream Loop in an anticlockwise direction upstream. Sturdy footwear is essential.