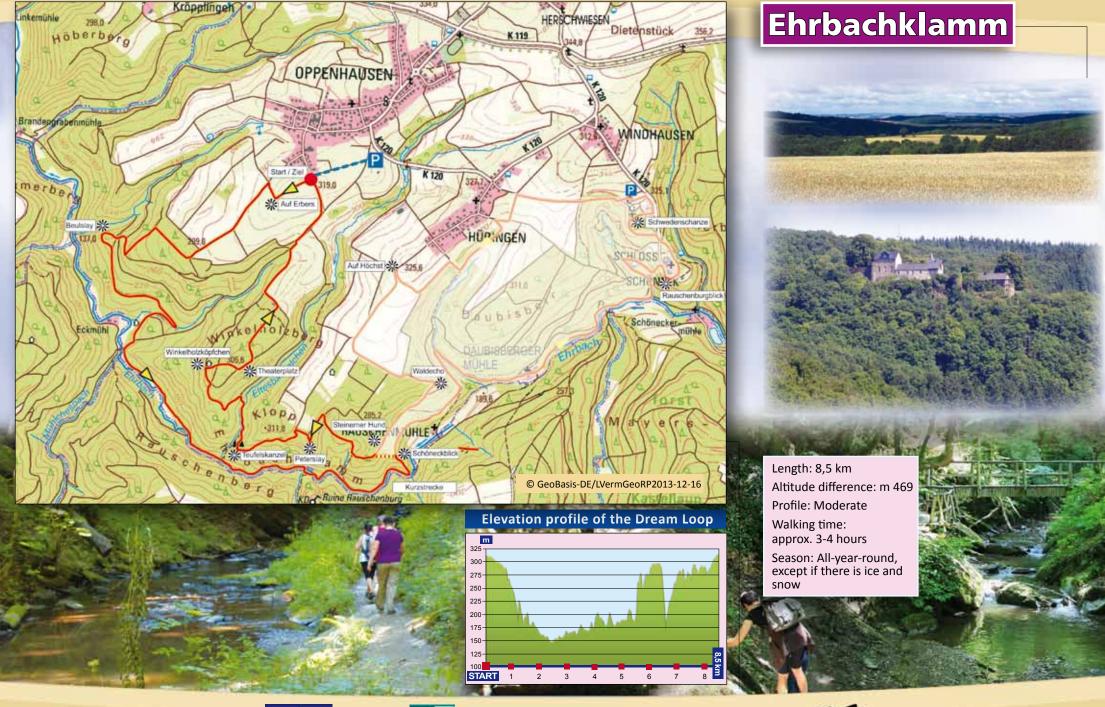

Betwixt Mosel and Rhine, forts, castles and wine, you'll find the Ehrbachklamm Dream Loop – in a setting to delight the senses.

At 8.5km long, and with a cumulative elevation gain of 590 metres, the Ehrbachklamm Dream Loop offers an extraordinary number of experiences within a relatively short distance. There are some impressive lookouts, and plenty of seats along the way, so you can rest and enjoy the scenery at your leisure. Water rushing and cascading through the Ehrbachklamm like nowhere else, the medieval slate quarry at Ehrbach, the water wheel at the Daubisberger Mill, and Schöneck Castle all line the trail.

The best way to experience the beauty of the Ehrbach-klamm, and the rippling stream with its waterfalls, is to follow the Dream Loop in an anticlockwise direction upstream. Sturdy footwear is essential.

# **Starting point:**

hiking trail car park on the K 120 in Oppenhausen.

(For navigation: Mittelstraße,

56154 Boppard)